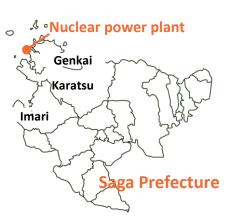

### Saga Prefecture Nuclear Disaster Prevention

There's a nuclear power plant in Saga Prefecture. It's a place where nuclear power is used to make electricity.

Detailed information is on the back

Chinzei

Genkai Mirai-Gakuen Genkai Town Office

**Imari** City

Karatsu City Office

■Genkai town, Karatsu
City and Imari City are
close to the power plan,
so people in these areas
need to be careful in case
an accident occurs.
■People closer than 5km
need to be especially
careful.