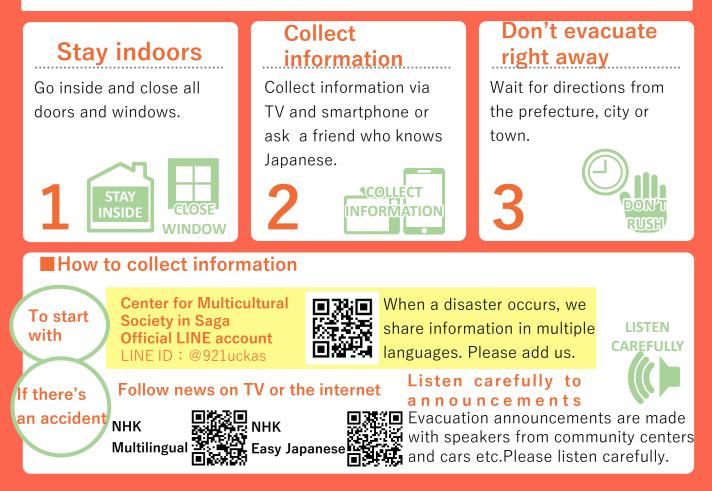

#### In case of a nuclear accident:

## You don't need to evacuate right away。 Please collect information and wait.

# Follow the **3** points below and stay safe.