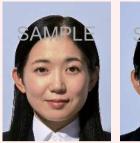

## 適当な写真例

- 1. 申請者(請求者)本人のみが正面を向いて撮影されたもの
- 2. 申請日から6か月以内に撮影されたもの
- 3. 縁なしで右記寸法を満たすもの (顔の寸法は頭頂から顎まで。 縦横比の維持が難しい場合 は横幅を優先すること。)
- 4. 無帽であるもの

(申請者(請求者)の申出により、旅券法令に従い、宗教上 又は医療上の理由により顔の輪郭が分かる範囲で頭部を 45 布等で覆うことが認められる場合を除く。)

- 5. 背景 (影を含む) がないもの
- 6. 輪郭が露出しているもの
- 7. 写真裏面に申請者 (請求者) の氏名が記入されたもの (写真表面に筆跡が浮き出ないこと。)
- 8.目の周辺が下記条件を満たすもの

#### 目の周辺の条件

日の周辺(右図の四角枠内側)に、髪の毛、マスク、 眼鏡、つけまつげ、まつげエクステ等の一部、或し はその影が入ってこないようにすること。

(単位:mm)

背景も受け付けます。

不適当な写真を用いて申請が行われた場合には、写真の撮り直しをお願いすることとなります。