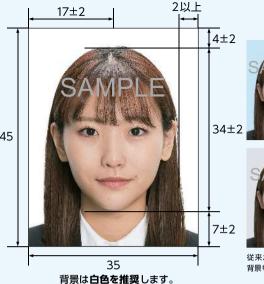

## 適当な写真例

- 1. 申請者(請求者)本人のみが正面を向いて撮影されたもの
- 2. 申請日から6か月以内に撮影されたもの
- 3. 縁なしで右記寸法を満たすもの (顔の寸法は頭頂から顎まで。 縦横比の維持が難しい場合 は横幅を優先すること。)
- 4. 無帽であるもの

(申請者(請求者)の申出により、旅券法令に従い、宗教上 又は医療上の理由により顔の輪郭が分かる範囲で頭部を 45 布等で覆うことが認められる場合を除く。)

- 5. 背景 (影を含む) がないもの
- 6. 輪郭が露出しているもの
- 7. 写真裏面に申請者 (請求者) の氏名が記入されたもの (写真表面に筆跡が浮き出ないこと。)
- 8.目の周辺が下記条件を満たすもの