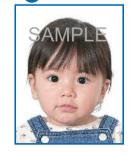

#### 乳幼児の撮影について

補助者の身体の一部が写り込んでいる場合や、目を閉じている場合は不適当です。顔の向きや動きによる手ぶれにも注意してください。

座れない場合は、**白色**のシーツ等に寝かせて真上から撮影した写真でも問題ありません。

#### 適当な写真例