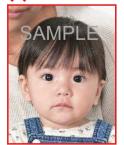

#### 乳幼児の撮影について

補助者の身体の一部が写り込んでいる場合や、目を閉じている場合は不適当です。顔の向きや動きによる手ぶれにも注意してください。

座れない場合は、**白色**のシーツ等に寝かせて真上から撮影した写真でも問題ありません。

#### 適当な写真例