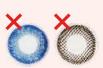

#### Ħ

カラーコンタクトや瞳の縁を広げるコンタクトを装着したものや、フラッシュ等の影響により瞳が赤く写ったものは不適当です。

上記コンタクトを着 用の場合、出入国の際、トラブルになる可能性があります。

**カラーコンタクトを装着**したもの

フラッシュ等により**瞳が赤く写った**もの

意図的にフラッシュやライトの形が写 り込んだもの