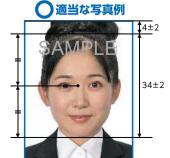

## 適当な写真例

- 1. 申請者(請求者)本人のみが正面を向いて撮影されたもの
- 2. 申請日から6か月以内に撮影されたもの
- 3. 縁なしで右記寸法を満たすもの (顔の寸法は頭頂から顎まで。 縦横比の維持が難しい場合 は横幅を優先すること。)
- 4. 無帽であるもの

(申請者(請求者)の申出により、旅券法令に従い、宗教上 又は医療上の理由により顔の輪郭が分かる範囲で頭部を 45 布等で覆うことが認められる場合を除く。)

- 5. 背景 (影を含む) がないもの
- 6. 輪郭が露出しているもの
- 7. 写真裏面に申請者 (請求者) の氏名が記入されたもの (写真表面に筆跡が浮き出ないこと。)
- 8.目の周辺が下記条件を満たすもの

#### 目の周辺の条件

日の周辺(右図の四角枠内側)に、髪の毛、マスク、 眼鏡、つけまつげ、まつげエクステ等の一部、或し はその影が入ってこないようにすること。

(単位:mm)

背景も受け付けます。

不適当な写真を用いて申請が行われた場合には、写真の撮り直しをお願いすることとなります。