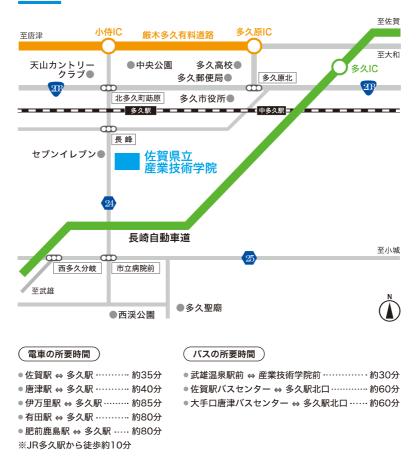

# 

住所 佐賀県立産業技術学院(佐賀県多久市多久町7183-1)

地図 裏表紙をご覧ください。

|                      | 応募書類                                                                                 |
|----------------------|--------------------------------------------------------------------------------------|
| 全日制高等学校<br>卒業見込者     | <ul><li>○入校願書(佐賀県内の高校は進路指導室で配布します)</li><li>○調査書【全国高等学校統一様式(進学用)】</li></ul>           |
| 定時制•通信制高等学校<br>卒業見込者 | <ul><li>○入校願書(公共職業安定所で配布します)</li><li>○調査書【全国高等学校統一様式(進学用)】</li></ul>                 |
| 一般求職者                | <ul><li>○入校願書(公共職業安定所で配布します)</li><li>○高等学校の卒業証明書等 ※1</li><li>(自動車工学科志望者のみ)</li></ul> |